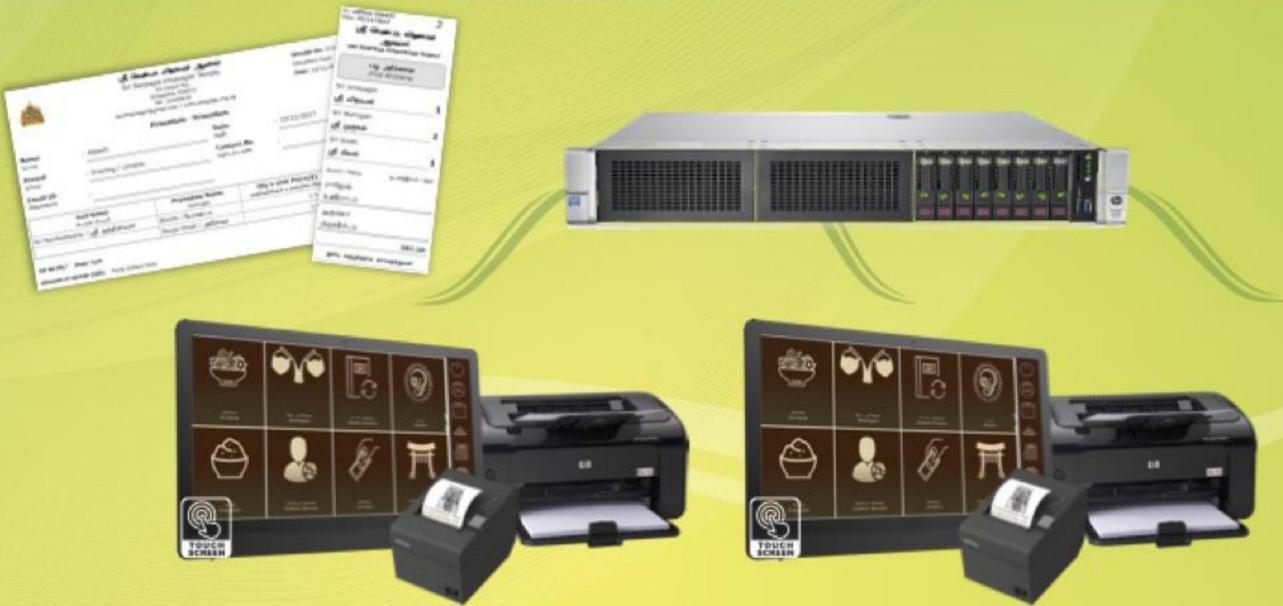

## TIRU PRO key features:

- Easy to use interface with more visual elements for better understanding Multiple Services like Sale of devotional items, Archanai tickets, Ubayam
- Consolidated accounting of total sales
- Devotees registration
- SMS options for festivals & functions
- This application can be integrated with SRI-VMT (Automated Kiosk which is another latest product from Refulgence for counter sales in Temples)
- Automatic migration of sales data to TALLY
- Consolidated prasatham listing for madapalli
- Booking facility for Prasatham, Abishegam, Hallbooking, etc.,

bookings etc., all integrated into one application

NOTE: TIRU Pro is available both as a software solution and as a complete package with Hardware, Networking & Software components. For pricing please contact our office, discuss your requirement and get the best quote.