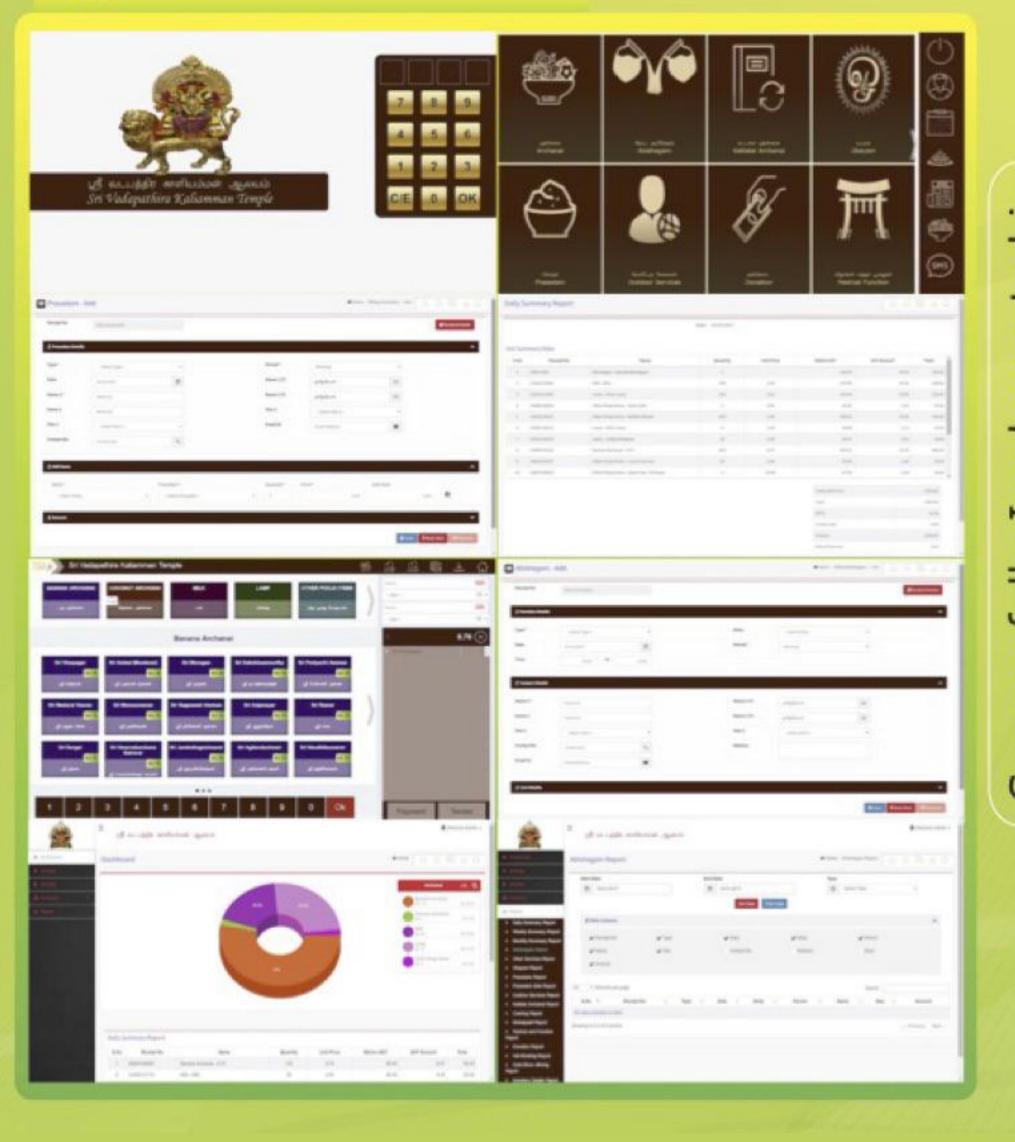

## **Application Screenshots**

Arulmigu Velmurugan

Gnanamuneeswarar Temple

Refulgence is not just a software solutions company. It's a 'Total IT Solutions' spot. What more? Place your order and leave it to us. We will provide the complete Hardware, Networking, Software and all accessories to you with support.